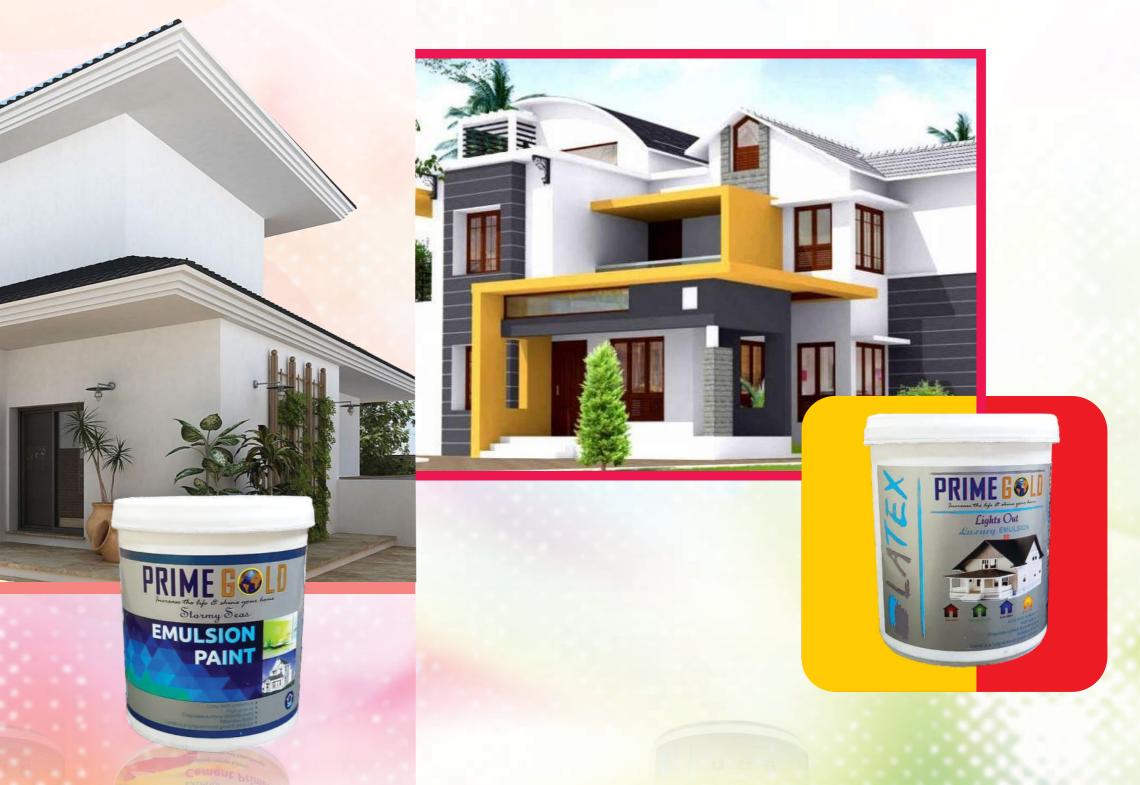

The appealing colors, lustrous shine, awesome textures teamed up with being implausibly functional, easy-to-apply, safe and non-toxic makes Prime Gold Paints the foremost choice to beauty your decor.

PrimeGold Enamel paint is used for coating surfaces that are outdoors or otherwise

PrimeG old Emulsion paints is ideal for ceiling walls because it is thick and easy to apply. It is humidity resistant and hence can be easily used in steamy spaces like kitchen and bathroom.

Latex Emulsion PAINTS

getting into your home.

PrimeGold Latex Emulsion paint is exclusively designed and developed for Indoor and outdoor scene wall with glossy finish. It has a ability to prevent mildew and moisture from

PrimeG old SmartPaintmade Primer, Emulsion Paint, Emulsion Interior Paint& UndercoatPrimer