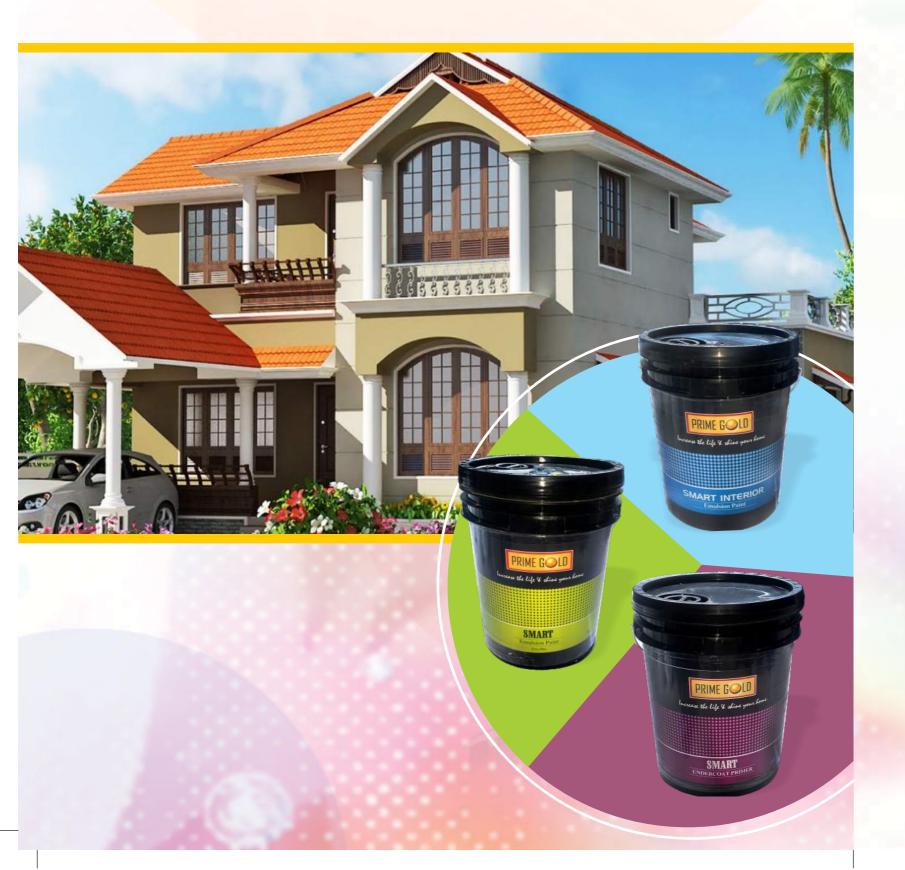

getting into your home.

PrimeGold Latex Emulsion paint is exclusively designed and developed for Indoor and outdoor scene wall with glossy finish. It has a ability to prevent mildew and moisture from

PrimeG old SmartPaintmade Primer, Emulsion Paint, Emulsion Interior Paint& UndercoatPrimer